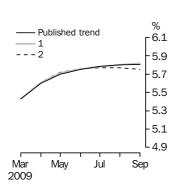

### SEASONALLY ADJUSTED ESTIMATES (MONTHLY CHANGE)

- Employment increased by 40,600 to 10,805,600. Full-time employment increased by 35,400 to 7,589,800 and part-time employment increased by 5,200 to 3,215,800.
- Unemployment decreased by 3,800 to 658,600. The number of persons looking for full-time work increased by 9,500 to 497,400 and the number of persons looking for part-time work decreased by 13,300 to 161,200.
- Unemployment rate decreased 0.1 pt to 5.7%. The male unemployment rate decreased 0.1 pt to 5.8%, and the female unemployment rate remained at 5.6%.
- Participation rate increased 0.1 pt to 65.2%.
- Aggregate monthly hours worked increased 13.4 million hours to 1,522.4 million hours.