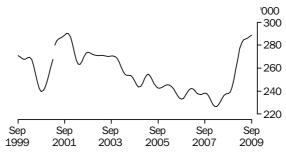

Series break at April 2001; see paragraph 16 of Explanatory Notes.

PERSONS

The trend estimates of unemployed persons generally fell from 641,500 in September 1999 to 582,900 in September 2000. The trend then rose sharply to 682,100 in October 2001, before generally falling to 460,500 in March 2008. The trend has since risen to stand at 664,700 in September 2009.