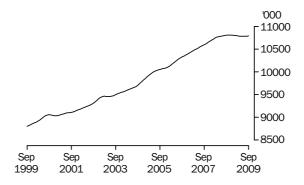

PERSONS

The trend estimates of employed persons rose from 8,801,000 in September 1999 to 9,057,300 in September 2000 before falling to 9,038,000 in January 2001. The trend continued to rise to 10,806,900 in November 2008. The trend then fell slightly to 10,777,300 in June 2009 before rising to a stand at 10,786,000 in September 2009.