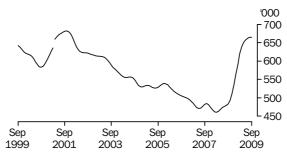

PERSONS

The trend estimate of total aggregate hours worked rose from 1,312 million in September 1999 to 1,329 million in June 2000. The trend then fell to 1,315 million in April 2001. The trend estimates generally rose to stand at a high of 1,551 million in July 2008. The trend then fell to 1,515 million in September 2009.