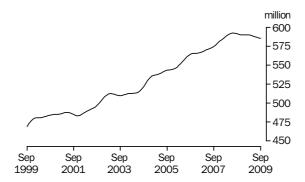

**FEMALES** 

The trend estimate of aggregate hours worked by females rose from 469 million in September 1999 to 487 million in June 2001. The trend then fell slightly to 483 million in November 2001 before generally rising to stand at a high of 592 million in July 2008. The trend then fell to 586 million in September 2009.