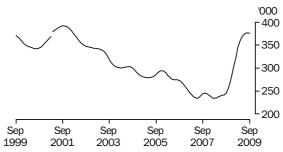

PERSONS

The trend estimates of employed persons rose from 8,801,000 in September 1999 to 9,057,300 in September 2000 before falling to 9,038,000 in January 2001. The trend continued to rise to 10,806,900 in November 2008. The trend then fell slightly to 10,777,300 in June 2009 before rising to a stand at 10,786,000 in September 2009.