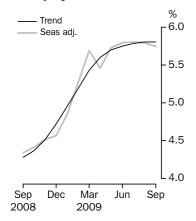

### **Unemployment rate**

Series break at April 2001; see paragraph 16 of Explanatory Notes.

PERSONS

The trend estimates of unemployed persons generally fell from 641,500 in September 1999 to 582,900 in September 2000. The trend then rose sharply to 682,100 in October 2001, before generally falling to 460,500 in March 2008. The trend has since risen to stand at 664,700 in September 2009.