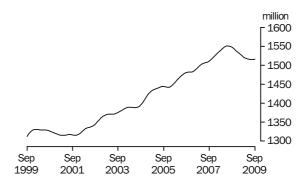

MALES

The trend estimate of aggregate hours worked by males rose from 843 million in September 1999 to 850 million in January 2000. The trend then generally fell to 828 million in March 2001 before rising to stand at 959 million in July 2008. The trend then fell to 930 million in September 2009.