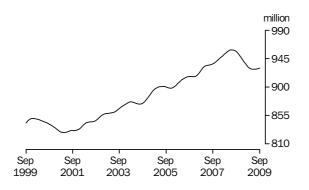

PERSONS

The trend estimate of total aggregate hours worked rose from 1,312 million in September 1999 to 1,329 million in June 2000. The trend then fell to 1,315 million in April 2001. The trend estimates generally rose to stand at a high of 1,551 million in July 2008. The trend then fell to 1,515 million in September 2009.