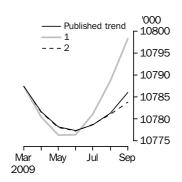

PERSONS

The trend estimates of employed persons rose from 8,801,000 in September 1999 to 9,057,300 in September 2000 before falling to 9,038,000 in January 2001. The trend continued to rise to 10,806,900 in November 2008. The trend then fell slightly to 10,777,300 in June 2009 before rising to a stand at 10,786,000 in September 2009.