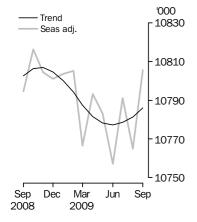

#### **Employed Persons**

PERSONS

The trend estimates of employed persons rose from 8,801,000 in September 1999 to 9,057,300 in September 2000 before falling to 9,038,000 in January 2001. The trend continued to rise to 10,806,900 in November 2008. The trend then fell slightly to 10,777,300 in June 2009 before rising to a stand at 10,786,000 in September 2009.